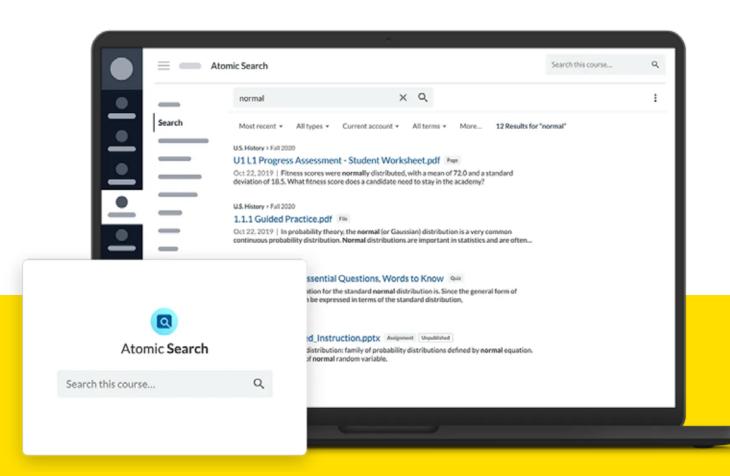

# Effortless Content Retrieval

Atomic Search is an LTI 1.3 (Advantage) tool that helps you find pages, files, assignments, discussions, modules, or any content within your files quickly and easily.

# Organic Integration

No more searching just by title and description. Find the search box at the top of every screen with the convenience of organic and native integration.

Simplify the search experience for your LMS users. Save your students time by letting them quickly and easily search their course content in your **Canvas**, **Blackboard**, **or Brightspace**.

### A search box on every screen:

Discover the convenience of full organic integration with **Canvas, Blackboard, and Brightspace.** Easily find your search box no matter what LMS you have.