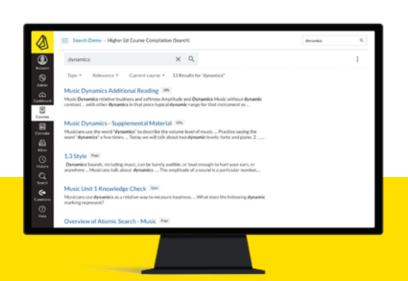

# Effortless Content Retrieval

Atomic Search is an LTI 1.3 (Advantage) tool that helps you find pages, files, assignments, discussions, modules, or any content within your files quickly and easily.

# Organic Integration

No more searching just by title and description. Find the search box at the top of every screen with the convenience of organic and native integration.

Simplify the search experience for your LMS users. Save your students time by letting them quickly and easily search their course content in your **Canvas**, **Blackboard**, **or Brightspace**.

### A search box on every screen:

Discover the convenience of full organic integration with **Canvas, Blackboard, and Brightspace.** Easily find your search box no matter what LMS you have.