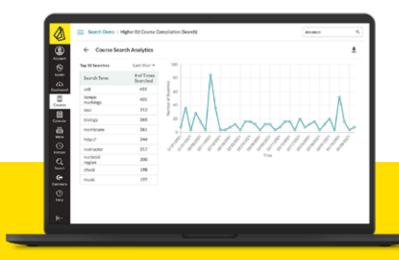

# Usage Analytics

Teachers and administrators can view usage analytics, while users can search only the content they have access to.